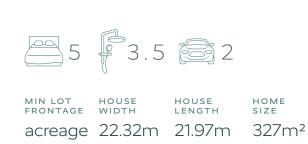

## DARLING 327

| ALFRESCO | 5.8m x 2.8m | DINING |
|----------|-------------|--------|
| BED 1    | 4.1m x 3.9m | GARAG  |
| BED 2    | 3.5m x 3.0m | KITCHE |
| BED 3    | 3.0m x 3.0m | LIVING |
| BED 4    | 3.0m x 3.0m | MEDIA  |
| BED 5    | 4.1m x 3.0m | STUDY  |
|          |             |        |

| G  | 5.4m x 3.0m |
|----|-------------|
| GE | 6.0m x 6.0m |
| EN | 6.1m x 2.5m |
| i  | 5.4m x 3.6m |
|    | 4.9m x 4.0m |
| (  | 4.0m x 3.0m |