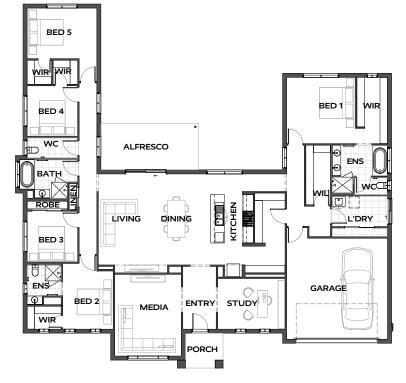

## DARLING 327

| ALFRESCO | 5.8m x 2.8m | DINING |
|----------|-------------|--------|
| BED 1    | 4.1m x 3.9m | GARAG  |
| BED 2    | 3.5m x 3.0m | KITCHE |
| BED 3    | 3.0m x 3.0m | LIVING |
| BED 4    | 3.0m x 3.0m | MEDIA  |
| BED 5    | 4.1m x 3.0m | STUDY  |
|          |             |        |

| G  | 5.4m x 3.0m |
|----|-------------|
| GE | 6.0m x 6.0m |
| EN | 6.1m x 2.5m |
| i  | 5.4m x 3.6m |
|    | 4.9m x 4.0m |
| (  | 4.0m x 3.0m |